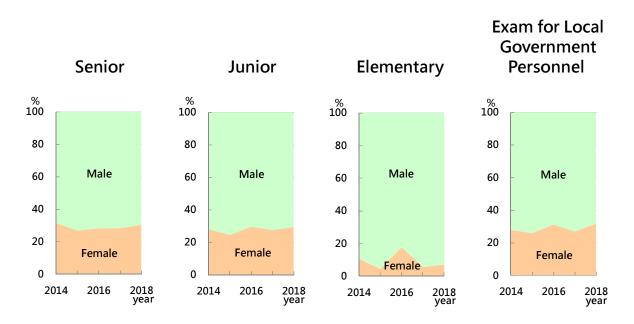

## Figure 3-6 Percentages of female civil servants by rank (end of 2014-2018)

Figure 3-7 Percentages of civil servants by age (end of 2018)