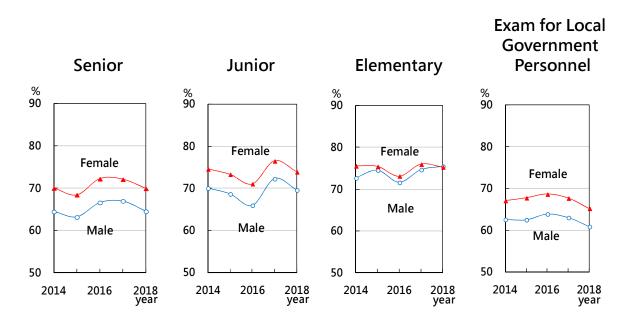

### Figure 1-6 Qualification rate of Civil Service Examinations by type (2014-2018)

Source: Ministry of Examination Note: Qualification rate = (Number of qualified examinees/Number of actual examinees)×100%