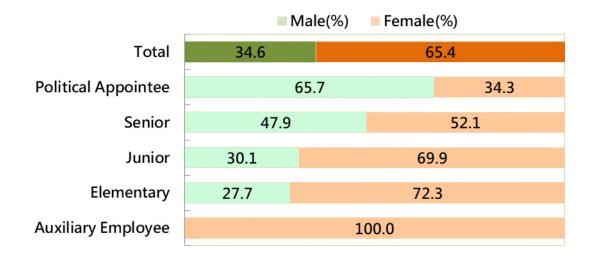

### Figure 7-3 Percentages of personnel of Examination Yuan and subordinate agencies by rank (end of 2018)

Source: Examination Yuan

### Figure 7-4 Percentages of female employees of Examination Yuan and subordinate agencies by rank (end of 2014-2018)

Source: Examination Yuan