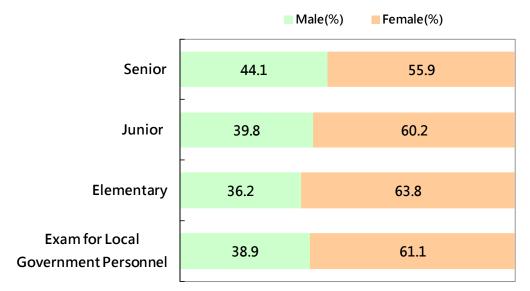

### Figure 1-2 Percentages of female registered candidates of Civil Service Examinations by type (2014-2018)

Source: Ministry of Examination

Note: Examination attendance rate = (Number of actual examinees / Number of registered candidates)  $\times$  100%