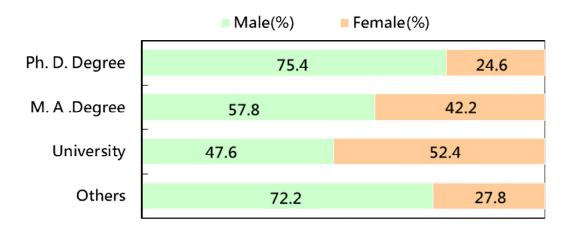

### Figure 3-4 Percentages of level of education of civil servants (end of 2018)