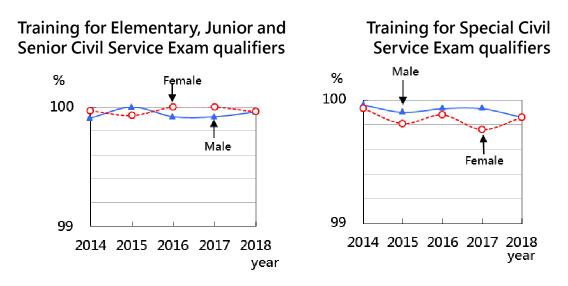

# Figure 5-2 Percentages of retaining training qualification for Elementary, Junior and Senior Civil Service Exam qualifiers(2014-2018)

Figure 5-3 Qualification rate of training for Civil Service Exam and Special Civil Service Exam qualifiers (2014-2018)