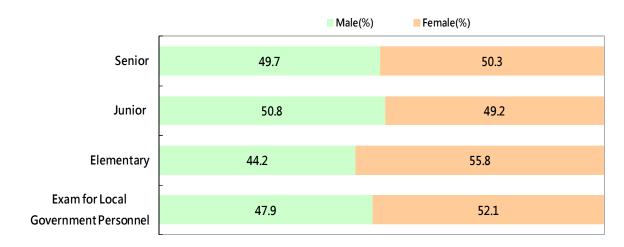

#### 1.1 Overview of Civil Service Examinations

Figure 1-1 Percentages of registered candidates of Civil Service Examinations by type (2018)

Source: Ministry of Examination.

Note: 1. Senior Civil Service Examinations are classified into level 1, level 2 and level 3.

2. Examination for Local Government Personnel are classified into grade 3, grade 4 and grade 5.