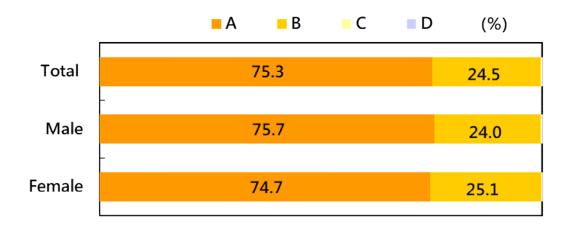

### Figure 1-5 Percentages of qualified examinees of Civil Service Examinations by type (2018)

Source: Ministry of Examination