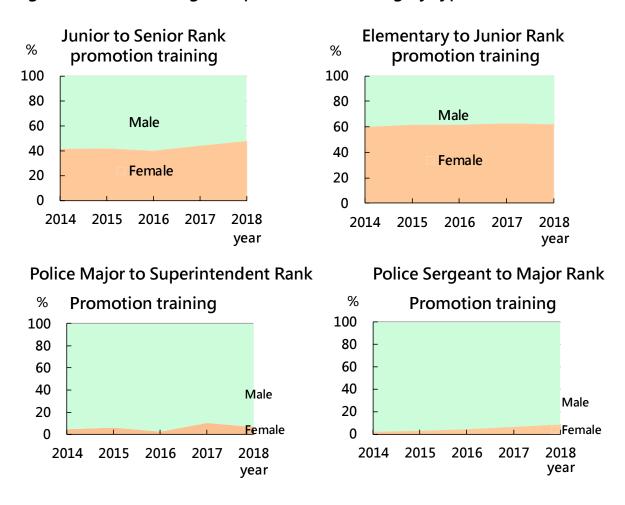

#### 5.3 Development training

Figure 5-7 Percentages of promotion training by type (2014-2018)

Source: Civil Service Protection and Training Commission