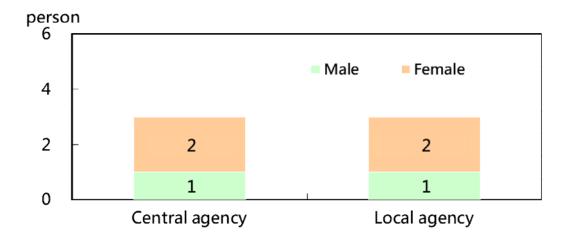

| Figure 2-3                                           | Percentages of registered candidates and qualified examinees of Junior                                                                                                                                                                                                                                                                                                                                                                                                                                                                        |                            |
|------------------------------------------------------|-----------------------------------------------------------------------------------------------------------------------------------------------------------------------------------------------------------------------------------------------------------------------------------------------------------------------------------------------------------------------------------------------------------------------------------------------------------------------------------------------------------------------------------------------|----------------------------|
|                                                      | Professional and Technical Examinations (2018)                                                                                                                                                                                                                                                                                                                                                                                                                                                                                                | 10                         |
| Figure 2-4                                           | Percentages of registered candidates and qualified examinees of Junior                                                                                                                                                                                                                                                                                                                                                                                                                                                                        |                            |
|                                                      | Professional and Technical Examinations by category (2018)                                                                                                                                                                                                                                                                                                                                                                                                                                                                                    | 10                         |
| Figure 3-1                                           | Civil servants by agency (end of 2018)                                                                                                                                                                                                                                                                                                                                                                                                                                                                                                        | 11                         |
| Figure 3-2                                           | Percentages of female civil servants by agency (end of 2014-2018)                                                                                                                                                                                                                                                                                                                                                                                                                                                                             | 11                         |
| Figure 3-3                                           | Percentages of female civil servants by county(city) (end of 2018)                                                                                                                                                                                                                                                                                                                                                                                                                                                                            | 12                         |
| Figure 3-4                                           | Percentages of level of education of civil servants (end of 2018)                                                                                                                                                                                                                                                                                                                                                                                                                                                                             | .12                        |
| Figure 3-5                                           | Percentages of civil servants by rank (end of 2018)                                                                                                                                                                                                                                                                                                                                                                                                                                                                                           | 13                         |
| Figure 3-6                                           | Percentages of female civil servants by rank (end of 2014-2018)                                                                                                                                                                                                                                                                                                                                                                                                                                                                               | 13                         |
| Figure 3-7                                           | Percentages of civil servants by age (end of 2018)                                                                                                                                                                                                                                                                                                                                                                                                                                                                                            | 14                         |
| Figure 3-8                                           | Percentages of civil servants as supervisors (end of 2018)                                                                                                                                                                                                                                                                                                                                                                                                                                                                                    | 14                         |
| Figure 3-9                                           | Percentages of indigenous civil servants by personnel category (end of                                                                                                                                                                                                                                                                                                                                                                                                                                                                        |                            |
|                                                      | 2018)                                                                                                                                                                                                                                                                                                                                                                                                                                                                                                                                         | 15                         |
| Figure 3-10                                          | Percentages of disabled civil servants by personnel category (end of 2018                                                                                                                                                                                                                                                                                                                                                                                                                                                                     | )                          |
|                                                      |                                                                                                                                                                                                                                                                                                                                                                                                                                                                                                                                               | 15                         |
| Figure 3-11                                          | Civil servants applying for parental leave without pay and restoration                                                                                                                                                                                                                                                                                                                                                                                                                                                                        |                            |
|                                                      | (2014-2018)                                                                                                                                                                                                                                                                                                                                                                                                                                                                                                                                   | 16                         |
| Figure 3-12                                          | Percentages of civil servants applying for parental leave without pay and                                                                                                                                                                                                                                                                                                                                                                                                                                                                     |                            |
|                                                      | restoration by the period of leave (2018)                                                                                                                                                                                                                                                                                                                                                                                                                                                                                                     | 16                         |
| Figure 4-1                                           |                                                                                                                                                                                                                                                                                                                                                                                                                                                                                                                                               |                            |
|                                                      | Percentages of screening and review results of civil servants performance                                                                                                                                                                                                                                                                                                                                                                                                                                                                     |                            |
|                                                      | Percentages of screening and review results of civil servants performance evaluation by gender (2016)                                                                                                                                                                                                                                                                                                                                                                                                                                         |                            |
| Figure 4-2                                           |                                                                                                                                                                                                                                                                                                                                                                                                                                                                                                                                               | 17                         |
| Figure 4-2                                           | evaluation by gender (2016)                                                                                                                                                                                                                                                                                                                                                                                                                                                                                                                   | 17                         |
|                                                      | evaluation by gender (2016)<br>Percentages of screening and review results of civil servants performance                                                                                                                                                                                                                                                                                                                                                                                                                                      | 17<br>17                   |
|                                                      | evaluation by gender (2016)<br>Percentages of screening and review results of civil servants performance<br>evaluation by ranking (2016)                                                                                                                                                                                                                                                                                                                                                                                                      | 17                         |
|                                                      | evaluation by gender (2016)<br>Percentages of screening and review results of civil servants performance<br>evaluation by ranking (2016)<br>Percentages of screening and review results of civil servants performance                                                                                                                                                                                                                                                                                                                         | 17<br>17<br>18             |
| Figure 4-3                                           | evaluation by gender (2016)<br>Percentages of screening and review results of civil servants performance<br>evaluation by ranking (2016)<br>Percentages of screening and review results of civil servants performance<br>evaluation by rank (2016)                                                                                                                                                                                                                                                                                            | 17<br>17<br>18             |
| Figure 4-3                                           | evaluation by gender (2016)<br>Percentages of screening and review results of civil servants performance<br>evaluation by ranking (2016)<br>Percentages of screening and review results of civil servants performance<br>evaluation by rank (2016)<br>Percentages of performance evaluation results for civil servants restoring                                                                                                                                                                                                              | 17<br>17<br>18             |
| Figure 4-3<br>Figure 4-4                             | evaluation by gender (2016)<br>Percentages of screening and review results of civil servants performance<br>evaluation by ranking (2016)<br>Percentages of screening and review results of civil servants performance<br>evaluation by rank (2016)<br>Percentages of performance evaluation results for civil servants restoring<br>from parental leave without pay (2016)                                                                                                                                                                    | 17<br>17<br>18<br>18       |
| Figure 4-3<br>Figure 4-4                             | evaluation by gender (2016)<br>Percentages of screening and review results of civil servants performance<br>evaluation by ranking (2016)<br>Percentages of screening and review results of civil servants performance<br>evaluation by rank (2016)<br>Percentages of performance evaluation results for civil servants restoring<br>from parental leave without pay (2016)<br>Number of civil servants receiving Distinguished Achievement Award by                                                                                           | 17<br>17<br>18<br>18       |
| Figure 4-3<br>Figure 4-4<br>Figure 4-5               | evaluation by gender (2016)<br>Percentages of screening and review results of civil servants performance<br>evaluation by ranking (2016)<br>Percentages of screening and review results of civil servants performance<br>evaluation by rank (2016)<br>Percentages of performance evaluation results for civil servants restoring<br>from parental leave without pay (2016)<br>Number of civil servants receiving Distinguished Achievement Award by<br>agency (2018)                                                                          | 17<br>17<br>18<br>18<br>19 |
| Figure 4-3<br>Figure 4-4<br>Figure 4-5<br>Figure 4-6 | evaluation by gender (2016)<br>Percentages of screening and review results of civil servants performance<br>evaluation by ranking (2016)<br>Percentages of screening and review results of civil servants performance<br>evaluation by rank (2016)<br>Percentages of performance evaluation results for civil servants restoring<br>from parental leave without pay (2016)<br>Number of civil servants receiving Distinguished Achievement Award by<br>agency (2018)<br>Number of civil servants receiving Distinguished Achievement Award by | 17<br>17<br>18<br>18<br>19 |

# Figure 4-6 Number of civil servants receiving Distinguished Achievement Award by rank (2018)

Figure 4-7 Percentages of civil servants receiving Model Civil Servants Award by agency (2018)