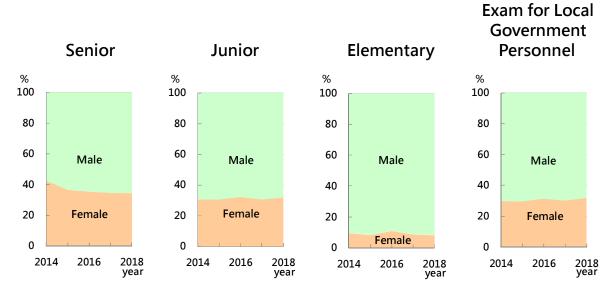

## Figure 1-8 Percentages of registered candidates of technicians in Civil Service Examinations by type (2014-2018)

Figure 1-9 Percentages of qualified examinees of administrative personnel in Civil Service Examinations by type (2014-2018)