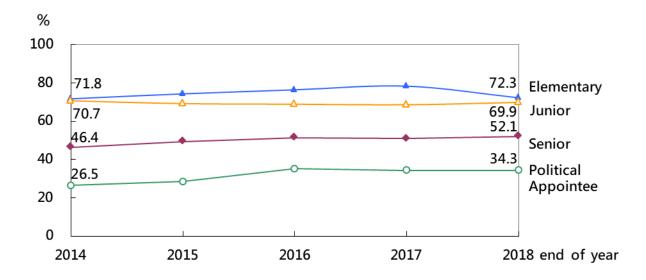

### Figure 7-4 Percentages of female employees of Examination Yuan and subordinate agencies by rank (end of 2014-2018)

Source: Examination Yuan