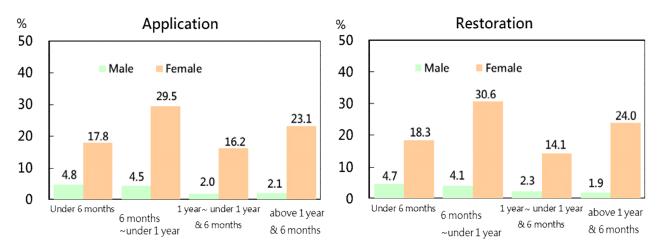

## Figure 3-12 Percentages of civil servants applying for parental leave without pay and restoration by the period of leave (2018)

Source: Civil Servants Qualification Review Database, Ministry of Civil Service. Note: Number of application persons in 2018 =100; Number of restoration persons in 2018 =100