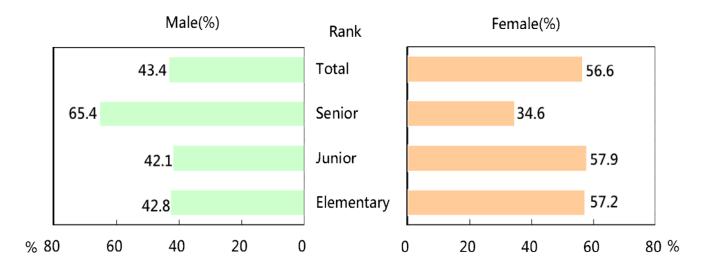

## Figure 3-6 Percentages of female civil servants by rank (end of 2014-2018)

Figure 3-7 Percentages of civil servants by age (end of 2018)