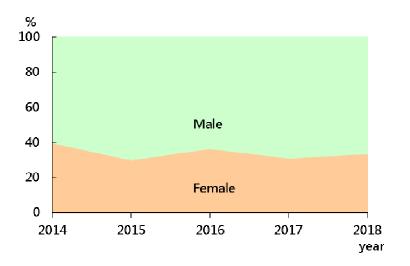

### Figure 5-12 Percentages of counsellor of training for Civil Service Exam and Special Civil Service Exam qualifiers (2014~2018)

Source: National Academy of Civil Service

Figure 5-13 Percentages of counsellor of promotion training (2014~2018)