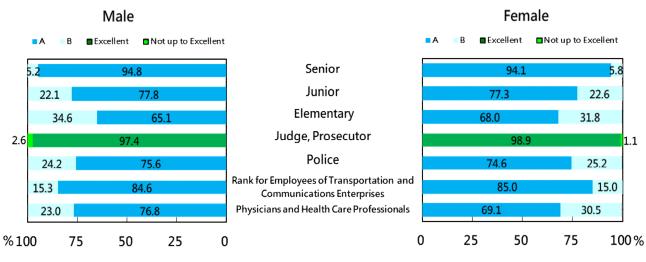

### Figure 4-3 Percentages of screening and review results of civil servants performance evaluation by rank (2017)

Source: Civil Servants Performance Rating Database, Ministry of Civil Service.

Note: Screening and review results of Judge and Prosecutor performance evaluation consist of two categories: " Excellent" and " Not Up to Excellent" .