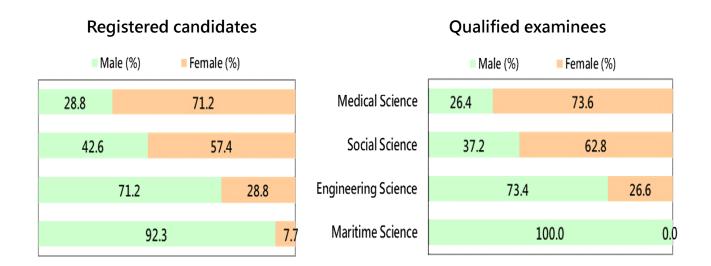

## Figure 1-8 Percentages of registered candidates of technicians in Civil Service Examinations by type (2014-2018)

Figure 1-9 Percentages of qualified examinees of administrative personnel in Civil Service Examinations by type (2014-2018)

Source: Ministry of Examination

### Figure 1-10 Percentages of qualified examinees of technicians in Civil Service Examinations by type (2014-2018)

Figure 1-12 Qualification rate of technicians in Civil Service Examinations by type (2014-2018)