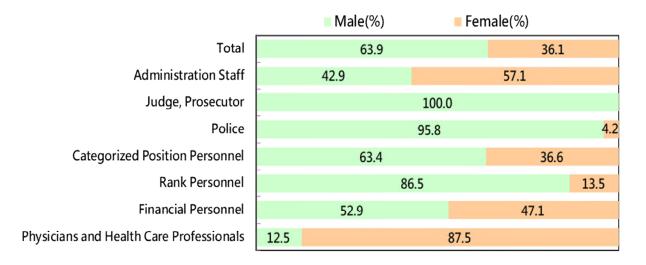

## Figure 3-10 Percentages of disabled civil servants by personnel category (end of 2018)

|                                          | Male(%) | Female(%) |                    |
|------------------------------------------|---------|-----------|--------------------|
| Total                                    | 63.5    | 36        | .5                 |
| Administration Staff                     | 56.9    | 43.1      |                    |
| Judge, Prosecutor                        | 78.6    |           | 21.4               |
| Police                                   | 98      | .2        | 1 <mark>.</mark> 8 |
| Categorized Position Personnel           | 85.1    |           | 14.9               |
| Rank Personnel                           | 84.4    |           | 15.6               |
| Financial Personnel                      | 62.0    |           | 0                  |
| Physicians and Health Care Professionals | 44.4    | 55.6      |                    |