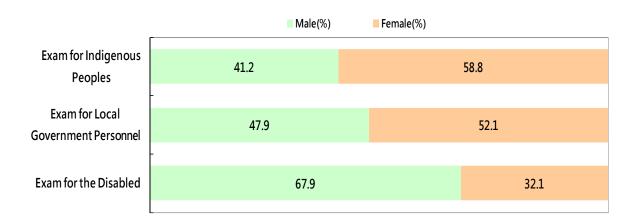

Figure 1-15 Gender Disparity in the percentages of qualified examinees of Special Civil Service Examinations in select examination names (2014-2018)

Source: Ministry of Examination Note: No Taxation Personnel Examination was held in 2014, 2016 and 2018.