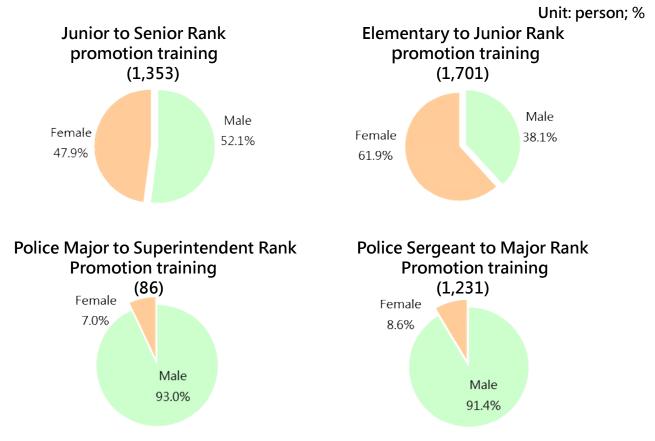

#### 5.3 Development training

Figure 5-7 Percentages of promotion training by type (2014-2018)

Source: Civil Service Protection and Training Commission