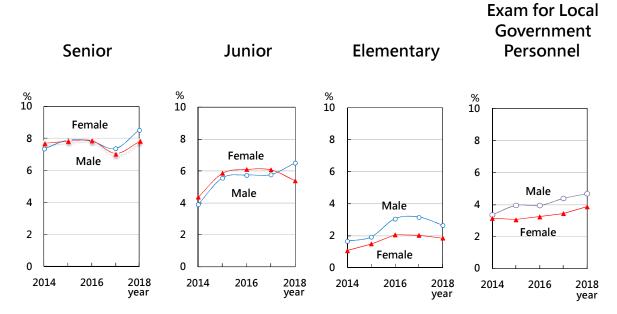

### Figure 1-10 Percentages of qualified examinees of technicians in Civil Service Examinations by type (2014-2018)

Figure 1-12 Qualification rate of technicians in Civil Service Examinations by type (2014-2018)