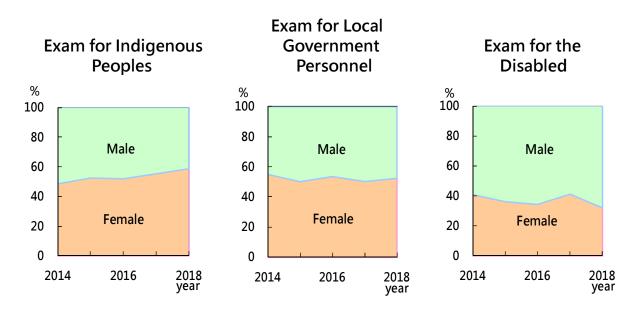

### Figure 1-2 Percentages of female registered candidates of Civil Service Examinations by type (2014-2018)

Source: Ministry of Examination

Note: Examination attendance rate = (Number of actual examinees / Number of registered candidates)  $\times$  100%