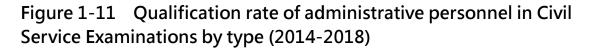

### Figure 1-6 Qualification rate of Civil Service Examinations by type (2014-2018)

Source: Ministry of Examination Note: Qualification rate = (Number of qualified examinees/Number of actual examinees)×100%