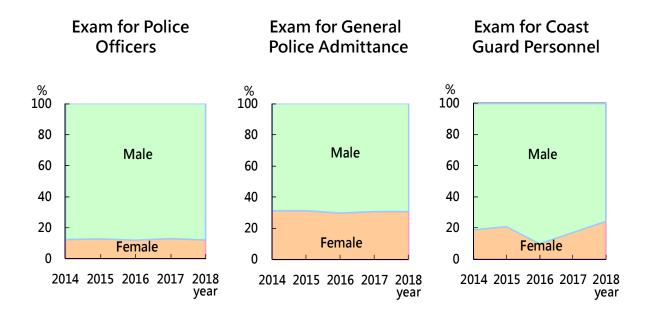

Figure 1-15 Gender Disparity in the percentages of qualified examinees of Special Civil Service Examinations in select examination names (2014-2018)

Source: Ministry of Examination Note: No Taxation Personnel Examination was held in 2014, 2016 and 2018.