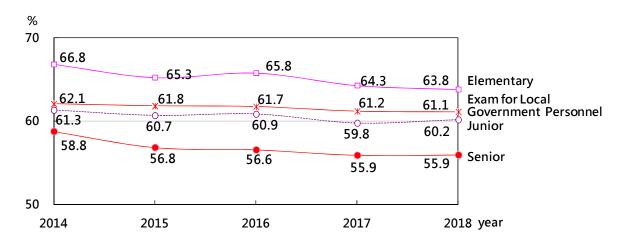

### Figure 1-4 Examination attendance rate of Civil Service Examinations by type (2014-2018)