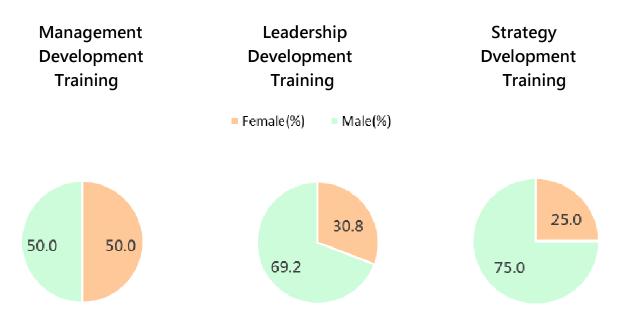

#### 5.3 Development training

Figure 5-7 Percentages of promotion training by type (2014-2018)

Source: Civil Service Protection and Training Commission

Source: Civil Service Protection and Training Commission

Figure 5-10 Percentages of developing training for Senior civil servants (2014-2018)

Figure 5-11 Percentages of developing training for Senior civil servants by type (2018)