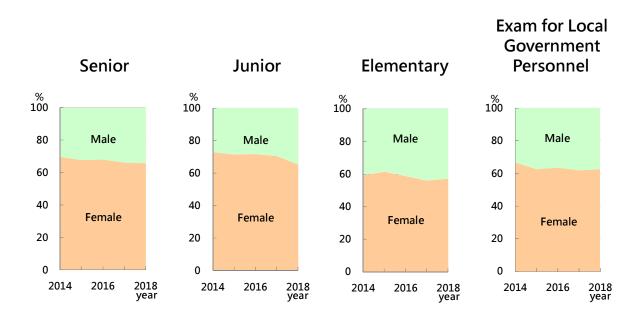

### Figure 1-10 Percentages of qualified examinees of technicians in Civil Service Examinations by type (2014-2018)

Figure 1-12 Qualification rate of technicians in Civil Service Examinations by type (2014-2018)