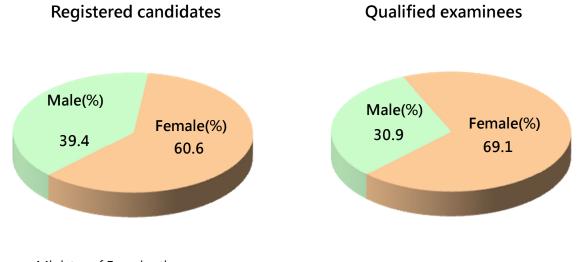

#### 1.1 Overview of Civil Service Examinations

Figure 1-1 Percentages of registered candidates of Civil Service Examinations by type (2018)

Source: Ministry of Examination.

Note: 1. Senior Civil Service Examinations are classified into level 1, level 2 and level 3.