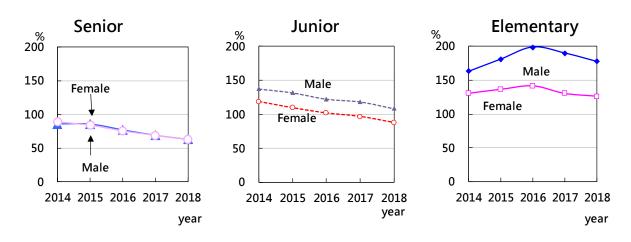

# Figure 5-2 Percentages of retaining training qualification for Elementary, Junior and Senior Civil Service Exam qualifiers(2014-2018)

Figure 5-3 Qualification rate of training for Civil Service Exam and Special Civil Service Exam qualifiers (2014-2018)

Source: Civil Service Protection and Training Commission