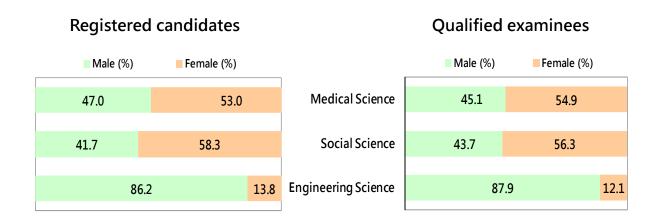

# Figure 2-2 Percentages of registered candidates and qualified examinees of Senior Professional and Technical Examinations by category (2018)

Figure 2-3 Percentages of registered candidates and qualified examinees of Junior Professional and Technical Examinations (2018)

Figure 2-4 Percentages of registered candidates and qualified examinees of Junior Professional and Technical Examinations by category (2018)