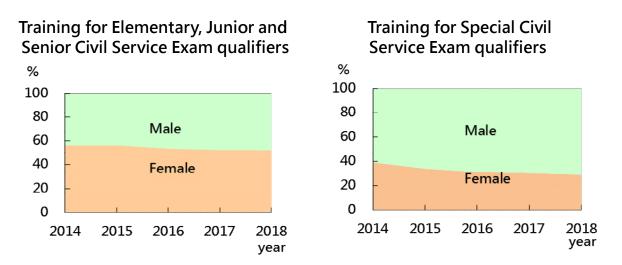

#### 5.1 Basic training

Figure 5-1 Percentages of training for Civil Service Exam and Special Civil Service Exam qualifiers (2014-2018)

Source: Civil Service Protection and Training Commission

# Figure 5-2 Percentages of retaining training qualification for Elementary, Junior and Senior Civil Service Exam qualifiers(2014-2018)

Figure 5-3 Qualification rate of training for Civil Service Exam and Special Civil Service Exam qualifiers (2014-2018)