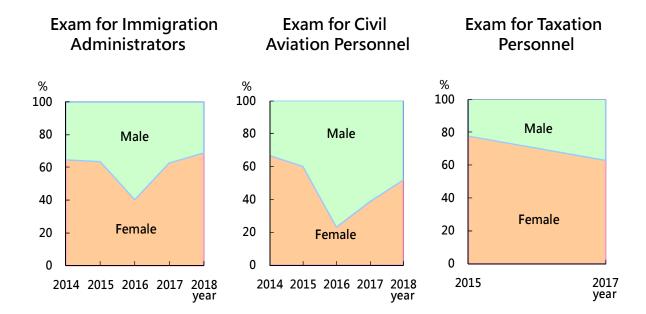

Figure 1-15 Gender Disparity in the percentages of qualified examinees of Special Civil Service Examinations in select examination names (2014-2018)

Source: Ministry of Examination Note: No Taxation Personnel Examination was held in 2014, 2016 and 2018.