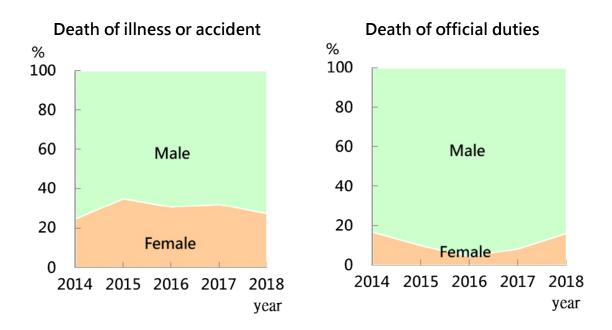

### Chapter 4 Screening and Review Results of Civil Servants Performance Evaluation

Figure 4-1 Percentages of screening and review results of civil servants performance evaluation by gender (2017)

Source: Civil Servants Performance Rating Database, Ministry of Civil Service.

## Figure 4-2 Percentages of screening and review results of civil servants performance evaluation by ranking (2017)

Source: Civil Servants Performance Rating Database, Ministry of Civil Service.

### Figure 4-3 Percentages of screening and review results of civil servants performance evaluation by rank (2017)

Source: Civil Servants Performance Rating Database, Ministry of Civil Service.

Note: Screening and review results of Judge and Prosecutor performance evaluation consist of two categories: " Excellent" and " Not Up to Excellent" .

## Figure 4-4 Percentages of performance evaluation results for civil servants restoring from parental leave without pay (2017)

Source: Civil Servants Performance Rating Database, Ministry of Civil Service.