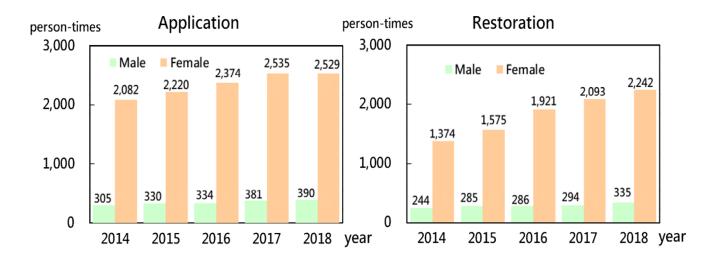

### Figure 3-11 Civil servants applying for parental leave without pay and restoration (2014-2018)

Source: Civil Servants Qualification Review Database, Ministry of Civil Service.

Note: 1.Application data include civil servants applying for parental leave without pay registered by Ministry of Civil Service in each year, not including teachers and public enterprise personnel without Ministry of Civil Service qualification review.

2.Restoration data refer to civil servants restoring from parental leave without pay reviewed by Ministry of Civil Service each year.