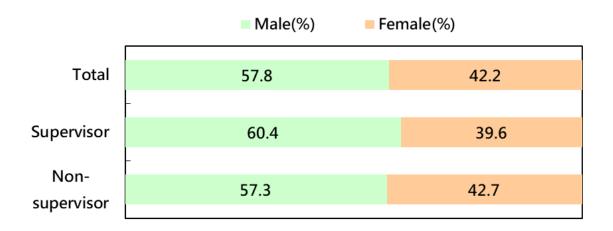

rofessional and Technical Examinations by category (2018)



#### Chapter 3 Civil Servants



#### Figure 3-1 Civil servants by agency (end of 2018)

Source: Ministry of Civil Service

Note: Data include civilian personnel of administration, public enterprises, public health services and public schools, not including teachers, military personnel, security guards and contract employees.





Source: Ministry of Civil Service

Note: The data in parentheses is Public health service.





### Figure 3-4 Percentages of level of education of civil servants (end of 2018)







## Figure 3-6 Percentages of female civil servants by rank (end of 2014-2018)





Figure 3-7 Percentages of civil servants by age (end of 2018)

#### Figure 3-8 Percentages of civil servants as supervisors (end of 2018)



### Figure 3-9 Percentages of indigenous civil servants by personnel category (end of 2018)



Source: Ministry of Civil Service

## Figure 3-10 Percentages of disabled civil servants by personnel category (end of 2018)

|                                          | Male(%) | Female(%) |                    |
|------------------------------------------|---------|-----------|--------------------|
| Total                                    | 63.5    | 36        | .5                 |
| Administration Staff                     | 56.9    | 43.1      |                    |
| Judge, Prosecutor                        | 78.6    |           | 21.4               |
| Police                                   | 98      | .2        | 1 <mark>.</mark> 8 |
| Categorized Position Personnel           | 85.1