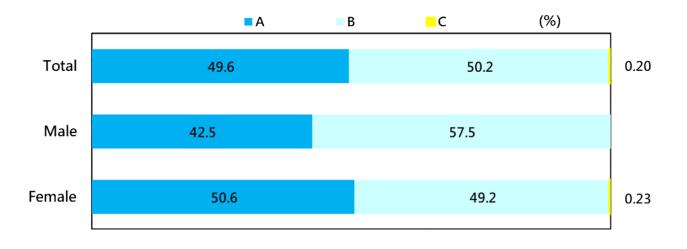

### Figure 1-6 Qualification rate of Civil Service Examinations by type (2014-2018)

Source: Ministry of Examination Note: Qualification rate = (Number of qualified examinees/Number of actual examinees)×100%