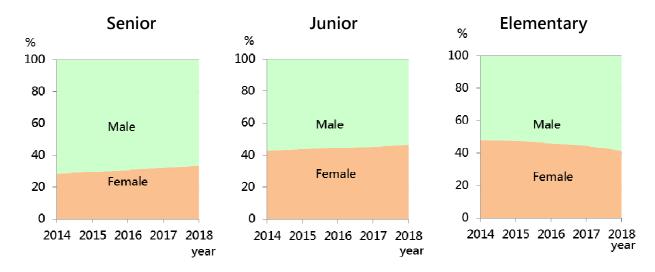

# Figure 5-2 Percentages of retaining training qualification for Elementary, Junior and Senior Civil Service Exam qualifiers(2014-2018)

Figure 5-3 Qualification rate of training for Civil Service Exam and Special Civil Service Exam qualifiers (2014-2018)