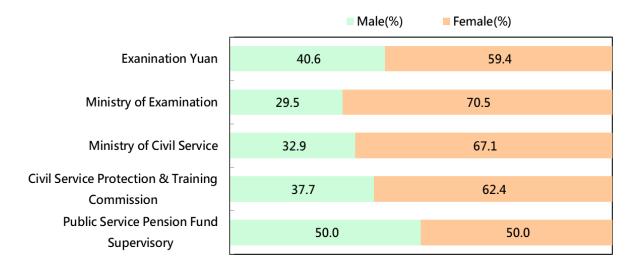

### Chapter 7 Personnel of Examination Yuan and Subordinate Agencies

Figure 7-1 Overview of employees of Examination Yuan and subordinate agencies by gender (end of 2018)

Source: Examination Yuan

## Figure 7-2 Percentages of personnel of Examination Yuan and subordinate agencies by agency (end of 2018)

Source: Examination Yuan