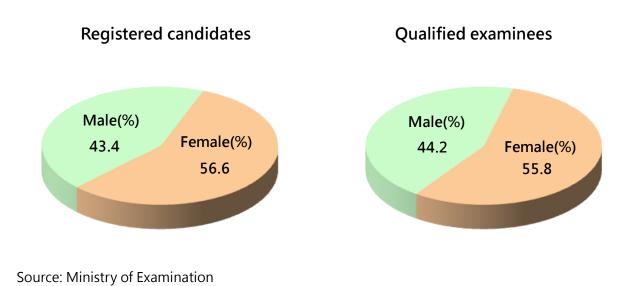

### Chapter 2 Professional and Technical Examinations

Figure 2-1 Percentages of registered candidates and qualified examinees of Senior Professional and Technical Examinations (2018)

Source: Ministry of Examination