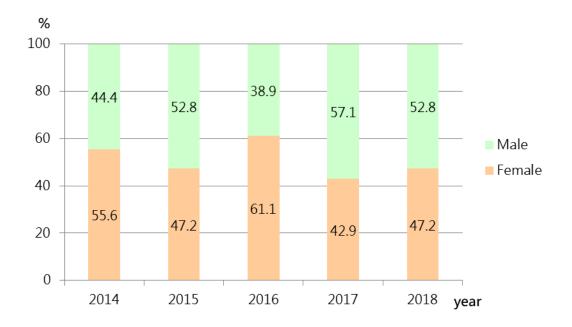

Source: Civil Service Protection and Training Commission

Figure 5-10 Percentages of developing training for Senior civil servants (2014-2018)

Figure 5-11 Percentages of developing training for Senior civil servants by type (2018)

Source: Civil Service Protection and Training Commission