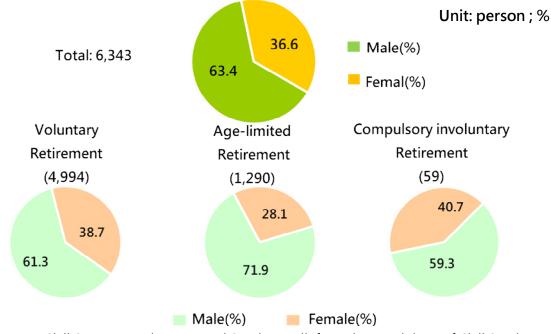

# Chapter 6 Retirement and Survivor Relief of Civil Servants

Figure 6-1 Overview of civil servants retirement review by type (2018)

Source: Civil Servants Retirement and Survivor Relief Database, Ministry of Civil Service