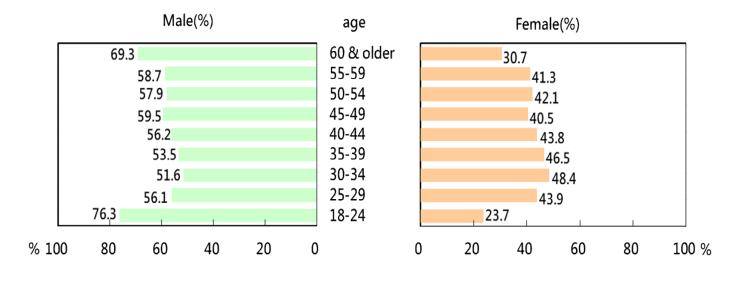

## Figure 3-6 Percentages of female civil servants by rank (end of 2014-2018)

Figure 3-7 Percentages of civil servants by age (end of 2018)