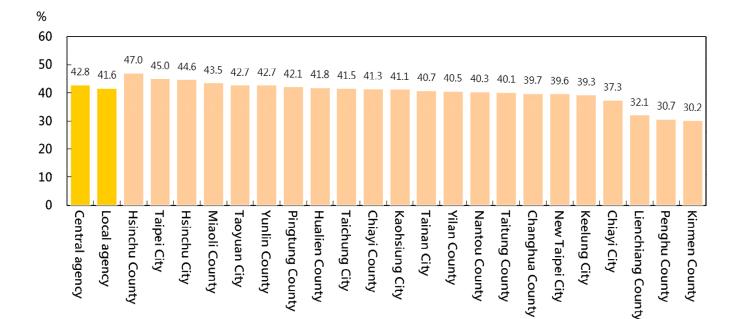

### Figure 3-9 Percentages of indigenous civil servants by personnel category (end of 2018)

Source: Ministry of Civil Service