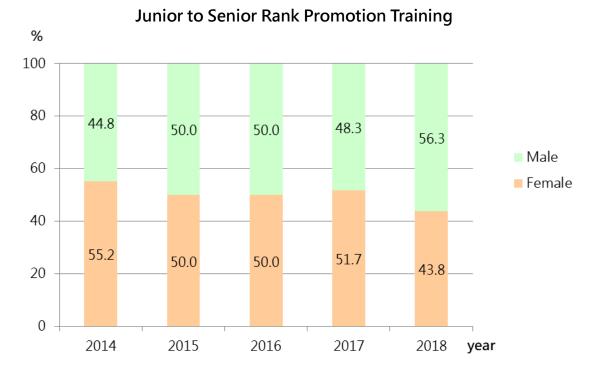

### Figure 5-8 Qualification rate of Junior to Senior rank promotion training and Elementary to Junior rank promotion training (2014-2018)

Figure 5-9 Qualification rate of Junior to Senior rank promotion training of Police Officers and Elementary to Junior rank promotion training of Police Officers (2014-2018)