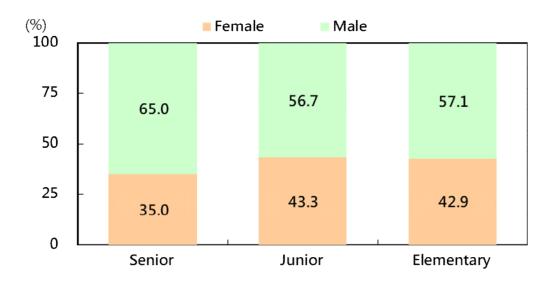

#### 5.1 Basic training

Figure 5-1 Percentages of training for Civil Service Exam and Special Civil Service Exam qualifiers (2014-2018)

Source: Civil Service Protection and Training Commission