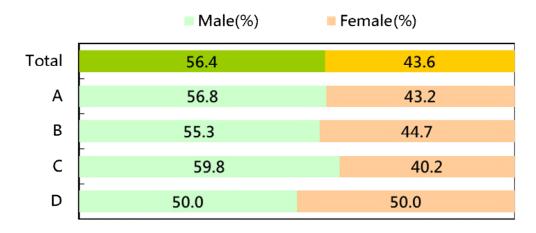

### Chapter 4 Screening and Review Results of Civil Servants Performance Evaluation

Figure 4-1 Percentages of screening and review results of civil servants performance evaluation by gender (2017)

Source: Civil Servants Performance Rating Database, Ministry of Civil Service.