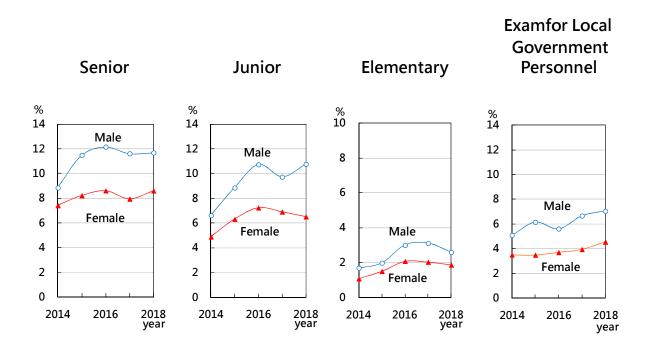

### Figure 1-2 Percentages of female registered candidates of Civil Service Examinations by type (2014-2018)

Source: Ministry of Examination

Note: Examination attendance rate = (Number of actual examinees / Number of registered candidates)  $\times$  100%