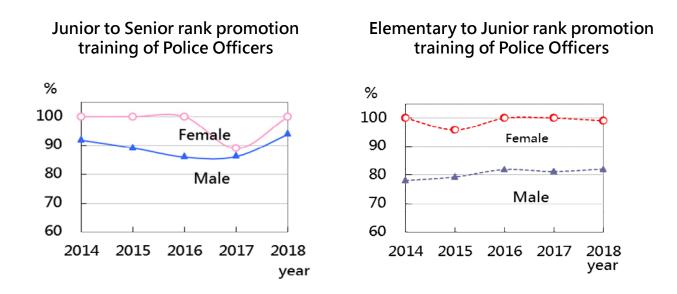

### Figure 5-8 Qualification rate of Junior to Senior rank promotion training and Elementary to Junior rank promotion training (2014-2018)

Figure 5-9 Qualification rate of Junior to Senior rank promotion training of Police Officers and Elementary to Junior rank promotion training of Police Officers (2014-2018)