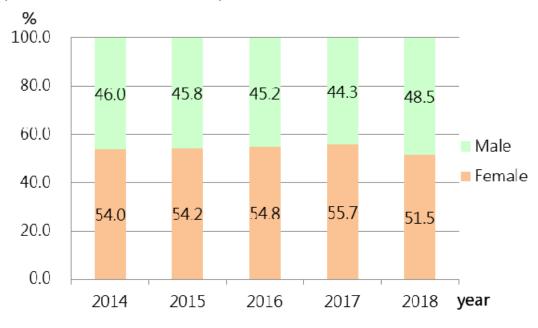

#### 5.1 Basic training

Figure 5-1 Percentages of training for Civil Service Exam and Special Civil Service Exam qualifiers (2014-2018)

Source: Civil Service Protection and Training Commission

# Figure 5-2 Percentages of retaining training qualification for Elementary, Junior and Senior Civil Service Exam qualifiers(2014-2018)

Figure 5-3 Qualification rate of training for Civil Service Exam and Special Civil Service Exam qualifiers (2014-2018)

Source: Civil Service Protection and Training Commission