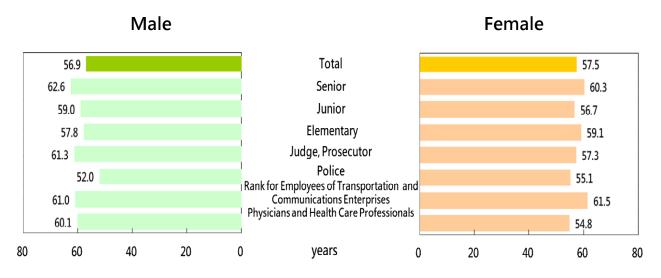

| Figure 4-8  | Percentages of civil servants receiving Model Civil Servants Award by rank (2018)                       | 20 |
|-------------|---------------------------------------------------------------------------------------------------------|----|
| Figure 5-1  | Percentages of training for Civil Service Exam and Special Civil Service Exar<br>qualifiers (2014-2018) | n  |
| Figure 5-2  | Percentages of retaining training qualification for Elementary, Junior and                              |    |
|             | Senior Civil Service Exam qualifiers (2014-2018) 2                                                      | 1  |
| Figure 5-3  | Qualification rate of training for Civil Service Exam and Special Civil Service                         | )  |
|             | Exam qualifiers (2014-2018)                                                                             | 2  |
| Figure 5-4  | Percentages of on-the-job training for civil servants by rank (2014-2018). 2                            | 2  |
| Figure 5-5  | The average of on-the-job training hours for civil servants by rank                                     |    |
|             | (2014-2018)                                                                                             | 3  |
| Figure 5-6  | Percentages of promotion training by type (2018) 2                                                      | 3  |
| Figure 5-7  | Percentages of promotion training by type (2014-2018) 2                                                 | 4  |
| Figure 5-8  | Qualification rate of Junior to Senior rank promotion training and                                      |    |
|             | Elementary to Junior rank promotion training (2014-2018)2                                               | 4  |
| Figure 5-9  | Qualification rate of Junior to Senior rank promotion training of Police                                |    |
|             | Officers and Elementary to Junior rank promotion training of Police Officer                             | S  |
|             | (2014-2018)                                                                                             | 5  |
| Figure 5-10 | Percentages of developing training for Senior civil servants (2014-2018) 2                              | 5  |
| Figure 5-11 | Percentages of developing training for Senior civil servants by type (2018)2                            | 6  |
| Figure 5-12 | Percentages of counsellor of training for Civil Service Exam and Special Civi                           | I  |
|             | Service Exam qualifiers (2014-2018) 2                                                                   | 6  |
| Figure 5-13 | Percentages of counsellor of promotion training (2014-2018) 2                                           | 27 |
| Figure 6-1  | Overview of civil servants retirement review by type (2018) 2                                           | 8  |
| Figure 6-2  | Percentages of civil servants retirement review by rank (2018) 2                                        | 8  |
| Figure 6-3  | Average age of civil servants retirement review by rank (2018) 2                                        | 9  |
| Figure 6-4  | Number of civil servants voluntary retirement review by age (2018) 2                                    | 9  |
| Figure 6-5  | Percentages of civil servants survivor relief review by type (2014-2018) 3                              | 0  |
| Figure 6-6  | Percentages of civil servants survivor relief review by age (2018)                                      | 0  |
| Figure 7-1  | Overview of employees of Examination Yuan and subordinate agencies by                                   |    |
|             | gender (end of 2018)                                                                                    | 1  |
| Figure 7-2  | Percentages of personnel of Examination Yuan and subordinate agencies b                                 | y  |
|             | agency (end of 2018) 3                                                                                  | 1  |