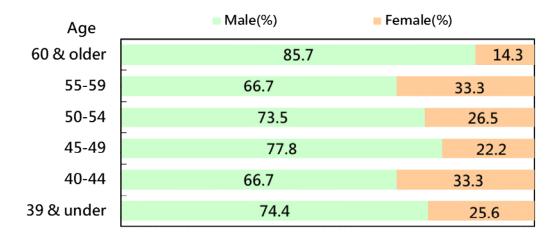

## Figure 6-6 Percentages of civil servants survivor relief review by age (2018)

Source: Civil Servants Retirement and Survivor Relief Database, Ministry of Civil Service