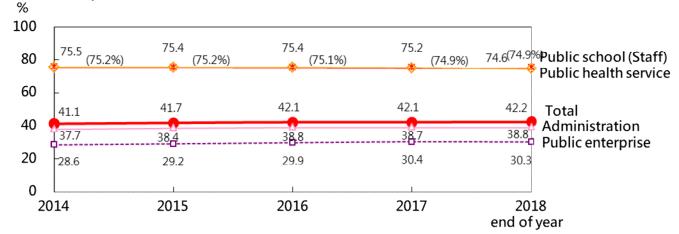

Source: Ministry of Civil Service

Note: The data in parentheses is Public health service.