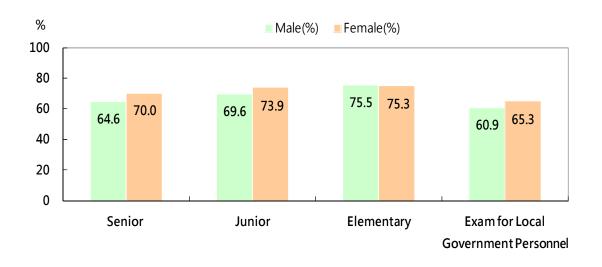

### Figure 1-5 Percentages of qualified examinees of Civil Service Examinations by type (2018)

Source: Ministry of Examination