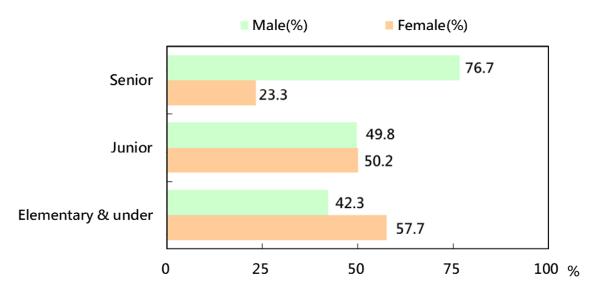

# Figure 6-2 Percentages of civil servants retirement review by rank (2018)

Source: Civil Servants Retirement and Survivor Relief Database, Ministry of Civil Service

Source: Civil Servants Retirement and Survivor Relief Database, Ministry of Civil Service