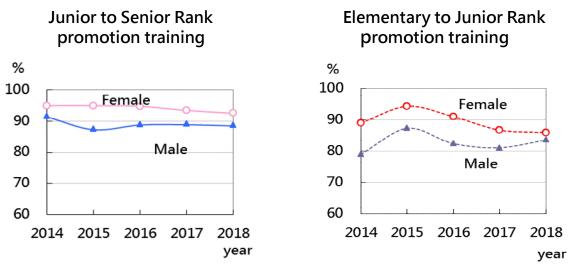

### Figure 5-8 Qualification rate of Junior to Senior rank promotion training and Elementary to Junior rank promotion training (2014-2018)

Figure 5-9 Qualification rate of Junior to Senior rank promotion training of Police Officers and Elementary to Junior rank promotion training of Police Officers (2014-2018)