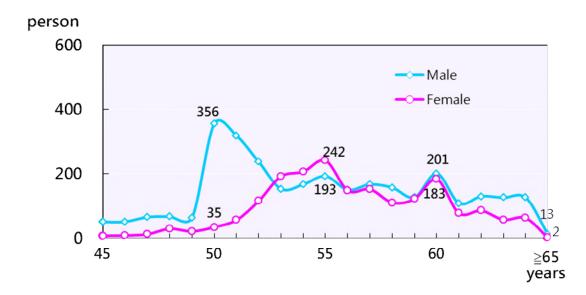

## Figure 6-4 Number of civil servants voluntary retirement review by age (2018)

Source: Civil Servants Retirement and Survivor Relief Database, Ministry of Civil Service Note:The reach retirement's age of civil servants is 65 years old except for judges and prosecutors (majority of 70 years old).