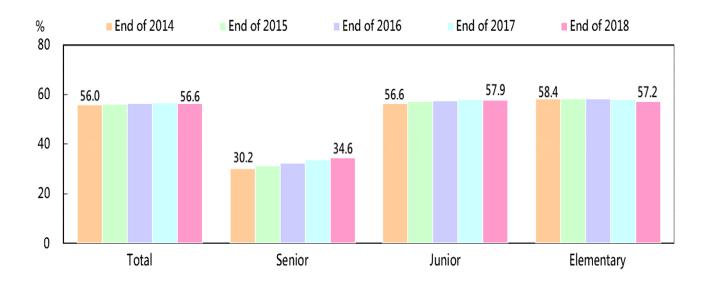

## Figure 3-6 Percentages of female civil servants by rank (end of 2014-2018)

Figure 3-7 Percentages of civil servants by age (end of 2018)