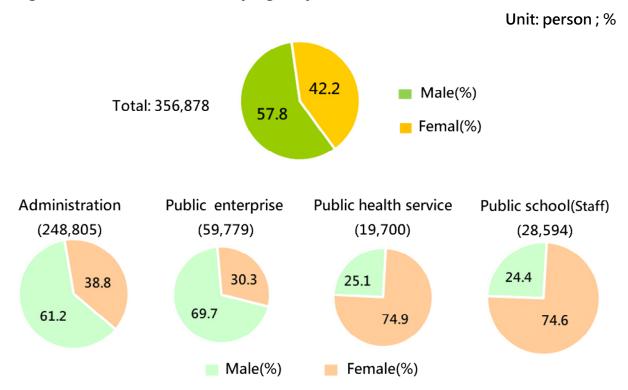

#### Figure 3-1 Civil servants by agency (end of 2018)

Source: Ministry of Civil Service

Note: Data include civilian personnel of administration, public enterprises, public health services and public schools, not including teachers, military personnel, security guards and contract employees.

Source: Ministry of Civil Service

Note: The data in parentheses is Public health service.