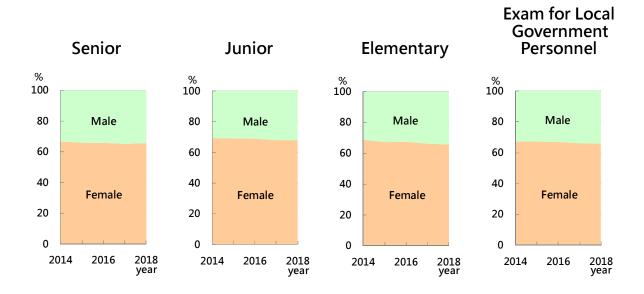

### Figure 1-2 Percentages of female registered candidates of Civil Service Examinations by type (2014-2018)

Source: Ministry of Examination

Note: Examination attendance rate = (Number of actual examinees / Number of registered candidates)  $\times$  100%