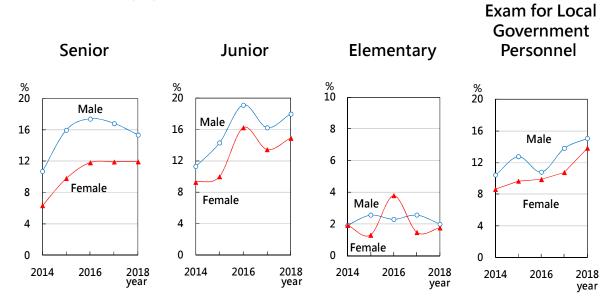

### Figure 1-10 Percentages of qualified examinees of technicians in Civil Service Examinations by type (2014-2018)

Figure 1-12 Qualification rate of technicians in Civil Service Examinations by type (2014-2018)